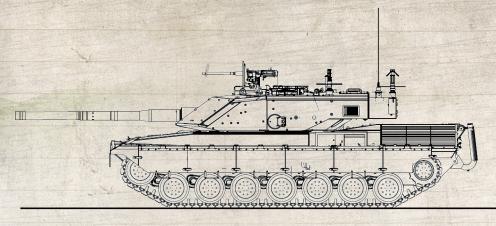

# ARIETE C2

#### **Dimensions**

| Length                       |              |
|------------------------------|--------------|
| with or without barrel       | 9.905/7.99 m |
| Height hull                  | 1.834 m      |
| Height with turret           |              |
| (panoramic sight)            | 3.011m       |
| Overall Width with fender    | 3.61 m       |
| Overall Width without fender | 3.42 m       |
| Ground clearance             | 0.48 m       |
| Wheelbase                    | 2.80 m       |
| Approach angle               | 40°          |
| Departure angle              | 40°          |
| Seats                        | 1+3          |
|                              |              |

## Armament

Main armament

Coaxial
machine gun 1x7.62 mm machine gun
AA machine gun 1x7.62 mm machine gun
AA pintle mounted 1x12.7 mm machine gun
Smoke grenade launchers 4x2

120/44 smoothbore gun