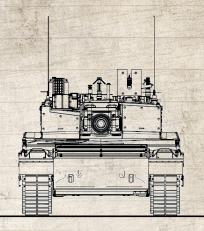

# ARIETE C2

#### **Dimensions**

| Length                       |              |
|------------------------------|--------------|
| with or without barrel       | 9.905/7.99 m |
| Height hull                  | 1.834 m      |
| Height with turret           |              |
| (panoramic sight)            | 3.011m       |
| Overall Width with fender    | 3.61 m       |
| Overall Width without fender | 3.42 m       |
| Ground clearance             | 0.48 m       |
| Wheelbase                    | 2.80 m       |
| Approach angle               | 40°          |
| Departure angle              | 40°          |
| Seats                        | 1+3          |
|                              |              |