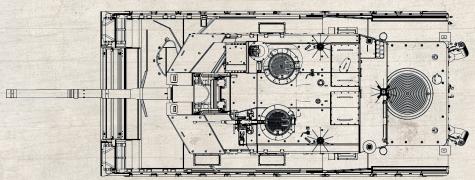

#### Turret

#### Crew

3 men (commander, gunner and loader)

## Armament

Main armament

Coaxial
machine gun 1x7.62 mm machine gun
AA machine gun 1x7.62 mm machine gun
AA pintle mounted 1x12.7 mm machine gun
Smoke grenade launchers 4x2

120/44 smoothbore gun

### Ammunition

| All standard NATO kinetic and chemical |           |  |
|----------------------------------------|-----------|--|
| Ammunition stowage 120 mm              | 42        |  |
| Coaxial and AA MGs                     | >2400 rds |  |
| Smoke Grenade                          | 8         |  |